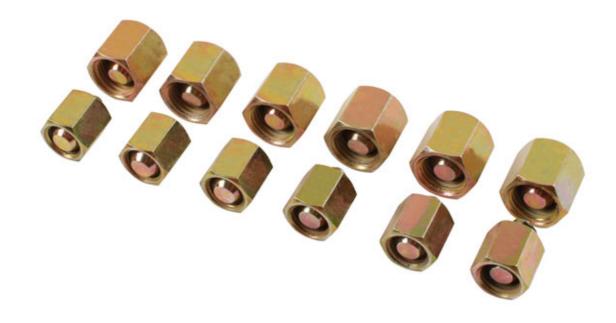

## **Injection Rail Blanking Plugs - CRD**

When working on common rail diesel (CRD) fuel systems it is essential to avoid dirt getting into the fuel system. It is important that the fuel rail is sealed off to prevent ingress of dirt and allow individual injectors to be blanked off to allow further diagnostic tests.

## **Additional Information**

- · Ideal for sealing off injector ports on the rail one by one to diagnose fuel system pressure loss.
- Internal thread and sealing cones: sizes 6 x M12 x 1.5mm and 6 x M14 x 1.5mm.
- · Fits most common rail injection rail sizes.
- · Essential kit for diesel fuel system high pressure diagnostics.
- · Ideal to ensure dirt is kept out of open fuel rails.