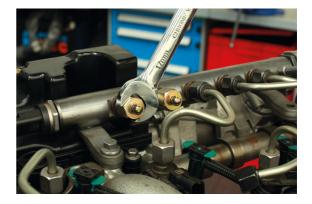

## **Injection Rail Blanking Plugs - CRD**

When working on common rail diesel (CRD) fuel systems it is essential to avoid dirt getting into the fuel system. It is important that the fuel rail is sealed off to prevent ingress of dirt and allow individual injectors to be blanked off to allow further diagnostic tests.

## **Additional Information**

- · Ideal for sealing off injector ports on the rail one by one to diagnose fuel system pressure loss.
- Internal thread and sealing cones: sizes 6 x M12 x 1.5mm and 6 x M14 x 1.5mm.
- · Fits most common rail injection rail sizes.
- · Essential kit for diesel fuel system high pressure diagnostics.
- · Ideal to ensure dirt is kept out of open fuel rails.